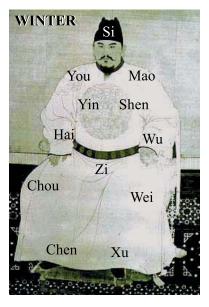

|                 | t rue T<br>c rue T<br>c you J | green fo                                                          |                                                                                                                                                                                                                                                                                                                                           |                                               |                                                   |                                     |                          | STELT: DETERMINE LOUN L'AUX | AUE         | ł            | Ä                                   | <b>101 2015</b>          |      |
|-----------------|-------------------------------|-------------------------------------------------------------------|-------------------------------------------------------------------------------------------------------------------------------------------------------------------------------------------------------------------------------------------------------------------------------------------------------------------------------------------|-----------------------------------------------|---------------------------------------------------|-------------------------------------|--------------------------|-----------------------------|-------------|--------------|-------------------------------------|--------------------------|------|
| Red P           |                               | id il oloti<br>al la citat<br>al la citat<br>al citat<br>al citat | This is mother system for making current yredictions:<br>First, use Thio 1, based on your momth and thus of birth.     Thin the makins of Table 1, and use them in Table 2, along with your your of birth, to find the palace of 14 Ming the 2015<br>Coree you have the makes of 11 Ming, med the mediction that fullows for that calace. | armel yr<br>wr moeth<br>d nae the<br>L Mine : | Alictions:<br>and thus<br>a in Tablu<br>and the s | of birth.<br>72, along<br>rediction | twith year<br>that follo | r year of l<br>see far the  | tich, to fi | ind the year | 110e of 11                          | Milling the              | 2015 |
|                 |                               |                                                                   |                                                                                                                                                                                                                                                                                                                                           |                                               |                                                   |                                     | Ben                      | Born After.                 |             |              |                                     |                          |      |
| Heat            |                               | iz al da M                                                        | 91 92 42 42 42 42 42 42 42 42 42 42 42 42 42                                                                                                                                                                                                                                                                                              | 91.9                                          | Are No<br>Are Month                               | Į.<br>Ν.                            | i al                     |                             | <b>a4</b>   | 17 M. M      | Oct 23<br>10 <sup>th</sup><br>Month | Nov 22<br>11 Å<br>Marili |      |
| Z Itpo-Los      | ļ                             | ŝ.                                                                | ų,                                                                                                                                                                                                                                                                                                                                        | 30                                            | R                                                 | ۲.                                  | R                        | <b>N</b>                    | Shen        | <b>PAK</b>   | <b>N</b>                            | B                        |      |
| Chen 1-Jun      | 8                             | £                                                                 | 5                                                                                                                                                                                                                                                                                                                                         | 8                                             | 昇                                                 | ¥                                   | You                      | j                           | <b>PA</b>   | M.           | ġi                                  | Į                        | Î    |
| Yha 3-San       | 9                             | 8                                                                 | ы                                                                                                                                                                                                                                                                                                                                         | 3                                             | 4                                                 | Å                                   | 9                        | ł                           | \$          | *            | Ş                                   | Ĵ                        | Ŗ    |
| Miso 57cm       | 8                             | 8                                                                 | B                                                                                                                                                                                                                                                                                                                                         | 4                                             | No.                                               | ļ                                   | 1                        | 1                           | <b>3</b> 6  | ļ            | ļ                                   | 1                        | ð    |
| Chan 7.9un      | 9                             | æ                                                                 | A                                                                                                                                                                                                                                                                                                                                         | D.                                            | 5                                                 | 3                                   | 1                        | -                           | Ş           | 3            | Ħ                                   | 8                        | N    |
|                 | Ē                             | a                                                                 | цаў.                                                                                                                                                                                                                                                                                                                                      | i.                                            | 3                                                 | ş                                   | 88                       | 5                           | Į           | Å            | 5                                   | R                        | H    |
| Wo liss-ips     | ļ                             | ₽Ø,Ť                                                              | li al                                                                                                                                                                                                                                                                                                                                     | ł                                             | £                                                 | QL.                                 | đ                        | ŝ                           | F           | 8            | R                                   | H                        | Ŕ    |
| 1-578<br>1-578  | R                             |                                                                   | TPAN .                                                                                                                                                                                                                                                                                                                                    | \$                                            | 1                                                 | 5                                   | ļ                        | ,                           | 5           | N            | 1                                   | R                        | Ж,   |
| She School      | g                             | ł                                                                 | ₽                                                                                                                                                                                                                                                                                                                                         | e                                             | ł                                                 | Ĵ                                   | 4                        | ð                           | N           | 3            | ħ                                   | ļ                        | ł    |
| Yea 5-7pm       | R                             | <b>1</b> 44                                                       | M                                                                                                                                                                                                                                                                                                                                         | 8                                             | Min                                               | <b>1</b>                            | 5                        | 2                           | 1           | N            | Xon                                 | ļ                        |      |
| XL 7.9pm        | 8                             | 3                                                                 | ð                                                                                                                                                                                                                                                                                                                                         | Ner<br>M                                      | ş                                                 | 9                                   | R                        |                             | R           | 2            | 1997                                |                          | F    |
| Bellys interest | R                             | 0                                                                 |                                                                                                                                                                                                                                                                                                                                           | ş.                                            | 5                                                 | 8                                   | ï                        | R                           | You         |              | Wai                                 |                          | 8    |

of the Ferrick-Sear Angl. If how within a day of data much data, plane consit a Ne-2 human Zar Calender to deterrine much within in your birth much in this system. It is not recentry for you to understand the Cahana terra, in the tables, but follow the tables to the much pulses firstyre.