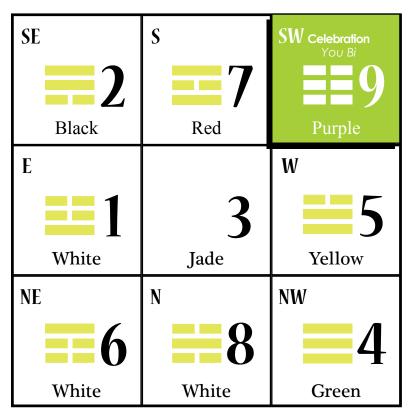

ion an elevated potential for fire-related disasters. It is important to note that the evil influences from the combination of the 7 Star and 9 Star will be at their height during the second Chinese calendar month (March 6<sup>th</sup> through April 4<sup>th</sup>) and the twelfth month (January 6th through Feb., 3<sup>rd</sup> 2016). Exercise more caution during these times.

### <u>Caution</u>

Fire related disasters such as fires, burns, or gunshot injuries. Not beneficial for teenage girls.

### <u>Remedy</u>

To reduce the evil influence of strong fire, use the earth element in the south section. You can displace beautiful pottery or porcelain, preferably in an earth tone. For a building or house sitting south and facing north, you can put a large decorative rock at the back yard.





**The Southwest Section** 

# Southwest

### <u>Situation</u>

Doors, bedrooms, or study rooms in the Southwest Section.

### <u>Analysis</u>

The *9 Purple You Bi Celebration Star* visits the southwest in 2015. The 9 Purple Star brings wealth, fame, romance, and good negotiation skills. The 9 Purple is fire element. The southwest section is the location of 2 Black Ju Men Star. The 2 Black Star is earth. Fire produces Earth which creates a harmonious relationship, especially for housewives or females in charge. However, the Tai Sui annual star also falls in the southwest, so this section is not beneficial for disturbing the earth with digging or construction.

### **Benefits**

Prosperous for fire related businesses, hospitals, or sales. Strong for Peach Blossom, lucky for a female to ge