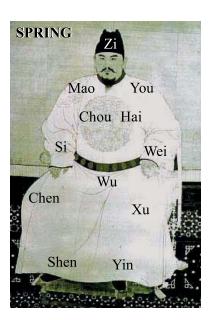

meal; great good luck for everyone                  |
| 9 - 11 am<br>Si    | A lucky person coming to seek wealth                       |
| 11 am - 1 pm<br>Wu | An important guest; someone wanting a dinner gathering     |
| 1 - 3 pm<br>Wei    | Someone wanting a meal; lucky activities                   |
| 3 - 5 pm<br>Shen   | Nightmares; eating is not beneficial                       |
| 5 - 7 pm<br>You    | Someone coming; someone asks about a matter                |
| 7 - 9 pm<br>Xu     | Someone missing you; a meeting brings benefit              |
| 9 - 11 pm<br>Hai   | Something frightens, but on the contrary, brings benefit   |

Correct for *Daylight Savings Time*, if in use (subtract one hour from the current time).



# THE YELLOW EMPEROR

# THE YELLOW EMPEROR IN THE FOUR SEASONS









There is a lifetime prediction commonly found in Chinese almanacs. Based on your season of birth, find your birth time.

|      | Season of Birth |                                                                     |                                                            |                                                                 |                                                                   |
|------|-----------------|---------------------------------------------------------------------|------------------------------------------------------------|-----------------------------------------------------------------|-------------------------------------------------------------------|
|      | ime<br>Birth    | <b>Spring</b><br>February 4 <sup>th</sup><br>to May 4 <sup>t