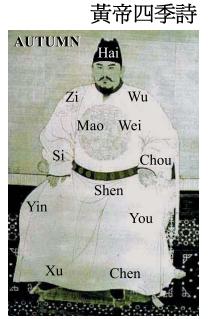

al; great good luck for everyone                  |
| 9 - 11 am<br>Si    | A lucky person coming to seek wealth                       |
| 11 am - 1 pm<br>Wu | An important guest; someone wanting a dinner gathering     |
| 1 - 3 pm<br>Wei    | Someone wanting a meal; lucky activities                   |
| 3 - 5 pm<br>Shen   | Nightmares; eating is not beneficial                       |
| 5 - 7 pm<br>You    | Someone coming; someone asks about a matter                |
| 7 - 9 pm<br>Xu     | Someone missing you; a meeting brings benefit              |
| 9 - 11 pm<br>Hai   | Something frightens, but on the contrary, brings benefit   |

Correct for *Daylight Savings Time*, if in use (subtract one hour from the current time).



# THE YELLOW EMPEROR

# THE YELLOW EMPEROR IN THE FOUR SEASONS









There is a lifetime prediction commonly found in Chinese almanacs. Based on your season of birth, find your birth time.

|      | Season of Birth |                                                                     |                                                            |                                                                 |                                                                   |
|------|-----------------|---------------------------------------------------------------------|------------------------------------------------------------|-----------------------------------------------------------------|-------------------------------------------------------------------|
|      | ime<br>Birth    | <b>Spring</b><br>February 4 <sup>th</sup><br>to May 4 <sup>th<