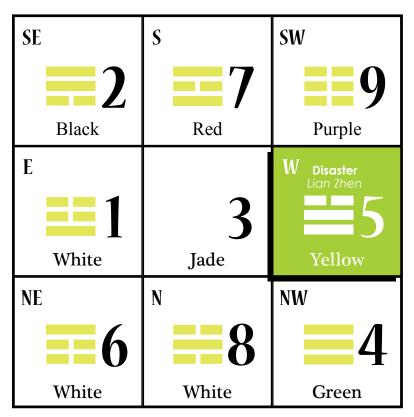

oms in the Southwest Section.

### <u>Analysis</u>

The *9 Purple You Bi Celebration Star* visits the southwest in 2015. The 9 Purple Star brings wealth, fame, romance, and good negotiation skills. The 9 Purple is fire element. The southwest section is the location of 2 Black Ju Men Star. The 2 Black Star is earth. Fire produces Earth which creates a harmonious relationship, especially for housewives or females in charge. However, the Tai Sui annual star also falls in the southwest, so this section is not beneficial for disturbing the earth with digging or construction.

### **Benefits**

Prosperous for fire related businesses, hospitals, or sales. Strong for Peach Blossom, lucky for a female to get married or trying to get pregnant.

### <u>Caution</u>

Unfavorable for construction.







**The West Section** 

# West

### <u>Situation</u>

Doors, bedrooms, or study rooms in the West Section.

### <u>Analysis</u>

The *5 Yellow Lian Zhen Disaster Star* falls in the west this year. This inauspicious Star brings the potential for delays, obstacles, fires, lawsuits, sickness and casualties. The 5 Yellow Star is earth element. West is the home of the 7 Red Po Jun Star, which is metal element. An entrance or bedroom falling in this section brings the potential to develop tumors if no remedy is applied. Even so, it is advised to avoid spending a lot of time in this area. Moreover, this year with other inauspicious stars in the West, it is not advisable to do construction or ground breaking here as misfortune from sickness is easily aroused. It is also critical to avoid breaking