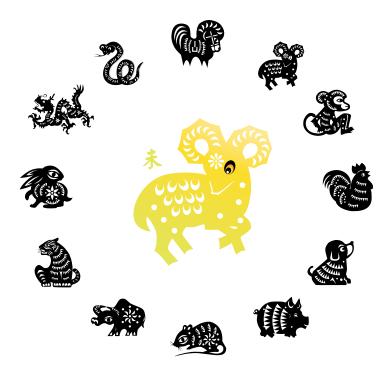

## **The Sheep** 1931, 1943, 1955, 1967, 1979, 1991, 2003, 2015

Note: The New Year begins February 4th

Year 2015 belongs to the same animal as your birth year. This is a year of mixed fortunes for the Sheep. Lots of unforeseen changes are in front of middle-aged Sheep. Conflicts with others arise frequently. You are advised to use soft tactics when dealing with difficult situations. Where career is concerned, the

gains will not be equal to the efforts put forth. Money comes and goes, so be prepared for the worst. Do not gamble or make risky investments trying to gain immediate benefit. People born in 1979 will have good opportunities in sales or related to the financial industry. Sheep born in 1967 who are bosses may encounter betraval or misunderstanding by close partners. Beware of "petty people" and backstabbers. Be patient and humble to avoid conflict. Pay attention to your health during the winter since it is easy to experience an illness or injury, especially from high risk sports. There is a sign of some sort of bleeding; therefore try to avoid daring sports, climbing high, car accidents, and cuts. Generally speaking, in romance Sheep will be quite emotional, argumentative, and may lose control. Single Sheep will be sailing in rough water this year. Be careful - appearances can be deceiving: "the pretty box is empty inside." Married or attached Sheep born in February, May, or September will tend to have a lot of quarrels this year, so take care to control your temper if you don't want a relationship to break up. Married sheep should be careful about the involvement of a third person.

**Your Benefactor is: Horse** (1930, 1942, 1954, 1966, 1978, 1990, 2002, 2014)

## 12 Month Outlook For The Sheep

| Solar Month                                                               | Comments                                                                                                |
|---------------------------------------------------------------------------|---------------------------------------------------------------------------------------------------------|
| <b>1<sup>st</sup> Month</b><br>Feb 4 <sup>th</sup> - Mar 5 <sup>th</sup>  | This is not the time to be creative or try something new.                                               |
| <b>2<sup>nd</sup> Month</b><br>Mar 6 <sup>th</sup> - Apr 4 <sup>th</sup>  | Do not trust anything sight unseen; otherwise<br>you may find yourself in an embarrassing<br>situation. |
| <b>3<sup>rd</sup> Month</b><br>Apr 5 <sup>th</sup> - May 5 <sup>th</sup>  | Travel can put you in contact with someone who will benefit your career in the future.                  |
| <b>4<sup>th</sup> Month</b><br>May 6 <sup>th</sup> - Jun 5 <sup>th</sup>  | Do not rush in your affairs. Your mental processes are not as good as usual.                            |
| <b>5<sup>th</sup> Month</b><br>Jun 6 <sup>th</sup> - Jul 6 <sup>th</sup>  | Put off any uncertain projects until you are sure you have examined all the angles.                     |
| <b>6<sup>th</sup> Month</b><br>Jul 7 <sup>th</sup> - Aug 7 <sup>th</sup>  | Be conservative and go step by step.                                                                    |
| <b>7<sup>th</sup> Month</b><br>Aug 8 <sup>th</sup> - Sep 7 <sup>th</sup>  | Be on guard. You are likely to incur unnecessary expenditures.                                          |
| 8 <sup>th</sup> Month<br>Sep 8 <sup>th</sup> - Oct 8 <sup>th</sup>        | Average luck. Relying on your own efforts is the best approach.                                         |
| <b>9<sup>th</sup> Month</b><br>Oct 9 <sup>th</sup> - Nov 7 <sup>th</sup>  | Money prospects are good.                                                                               |
| <b>10<sup>th</sup> Month</b><br>Nov 8 <sup>th</sup> - Dec 6 <sup>th</sup> | Be careful to avoid cuts and minor health problems.                                                     |
| <b>11<sup>th</sup> Month</b><br>Dec 7 <sup>th</sup> - Jan 5 <sup>th</sup> | Underlying danger awaits you this month. It is easy to be betrayed.                                     |
| <b>12<sup>th</sup> Month</b><br>Jan 6 <sup>th</sup> - Feb 3 <sup>rd</sup> | Average luck. Be careful with contracts.                                                                |