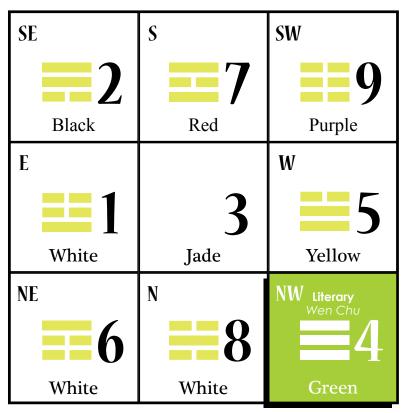

is metal element. An entrance or bedroom falling in this section brings the potential to develop tumors if no remedy is applied. Even so, it is advised to avoid spending a lot of time in this area. Moreover, this year with other inauspicious stars in the West, it is not advisable to do construction or ground breaking here as misfortune from sickness is easily aroused. It is also critical to avoid breaking ground in the west, since it is easy to arouse misfortune.

### <u>Caution</u>

If you violate the above, you may encounter obstacles, pressure, delays, sickness, fighting, robbery, accidents, or injury from sharp metal objects.

### **Remedy**

To reduce the above potential negative effects, use a metal container filled with water; this reduces the negative earth and metal energy.







**The Northwest Section** 

### Northwest

### <u>Situation</u>

Doors, bedrooms, or study rooms in the Northwest Section.

### <u>Analysis</u>

The *4 Green Wen Qu (Literary) Star* visits the northwest this year. The Literary star represents creativity, academic achievement, and Peach Blossom. The 4 Green Star's element is wood. Northwest is the home of the 6 White Fortune Star which is metal element. The 4 Green (wood) and the 6 White (metal) have a domination relationship. Therefore, if you spend a lot of time in this section, be on guard for your health. The Sui Sha is also in the west, so refrain from ground breaking in this section to prevent misfortune from occurring.

### <u>Caution</u>

Not beneficial for literature, scholars, writers, actors, and persons working in entertainmen