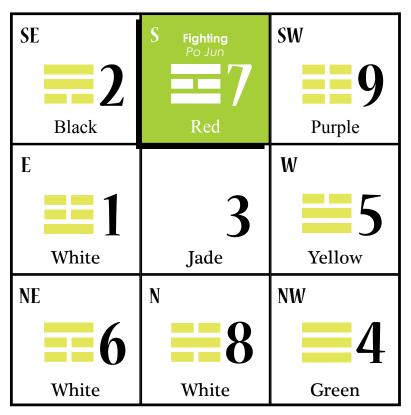

ck Ju Men Star* is in the southeast this year. The 2 Black Ju Men Star is earth element; it represents sickness, gossip, and misunderstandings. Southeast is the home of 4 Green Wen Qu Star, and its element is wood. Wood dominates earth, creating disharmony in the family, especially for housewives. Therefore, when spending a lot of time in this section, be cautious of health problems or sex diseases.

## <u>Caution</u>

Inharmonious relationships between husband and wife. Arguments and misunderstandings are easily aroused.

# **Remedy**

Use a metal container filled with water to reduce the negative energy of domination in this section.

## After the Remedy

Relationships between husband and wife become more harmonious.

Strong for Peach Blossom.

Easy to encounter extramarital affairs.





**The South Section** 

# South

### <u>Situation</u>

Doors, bedrooms, or study rooms in the South Section.

### <u>Analysis</u>

This year the 7 *Red Po Jun Fighting Star* is in the south. 7 Red Po Jun is a competitive and fighting star. The 7 Red Star's element is metal. The south is home to the 9 Purple Star which brings promotion and celebrations. The 9 Purple Star is fire element. These two stars, metal and fire, create a domination relationship and give this section an elevated potential for fire-related disasters. It is important to note that the evil influences from the combination of the 7 Star and 9 Star will be at their height during the second Chinese calendar month (March 6<sup>th</sup> through April 4<sup>th</sup>) and the twelfth month (January 6th through Feb., 3<sup>rd<