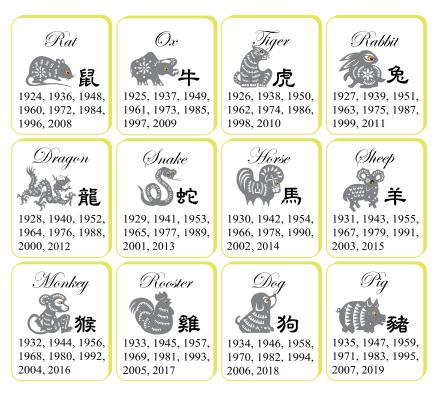

### **Table of Contents**

| PART ONE: Chinese Astrology                            |    |
|--------------------------------------------------------|----|
| Fortunes of the 12 Animals in the Year of The Sheep    |    |
| How to find your Animal Sign                           | 6  |
| The Sheep                                              |    |
| The Monkey                                             | 12 |
| The Rooster                                            | 14 |
| The Dog                                                | 16 |
| The Pig                                                | 18 |
| The Rat                                                | 20 |
| The Ox                                                 | 22 |
| The Tiger                                              | 24 |
| The Rabbit                                             | 26 |
| The Dragon                                             | 28 |
| The Snake                                              | 30 |
| The Horse                                              |    |
| Li Ming for the Year 2015                              | 35 |
| PART TWO: Folk Methods of Fortune Telling              |    |
| Liu Ren                                                | 41 |
| Omens                                                  |    |
| The Yellow Emperor in the Four Seasons                 |    |
| PART THREE: Feng Shui Analysis and Remedies for 2015   |    |
| Feng Shui Makes the Universe Work for You              |    |
| Preparing Your Home for a Reading                      |    |
| Directions to Avoid for Construction this Year         |    |
| Feng Shui Energy (Qi) Pattern for 2015                 | 64 |
| The Center                                             |    |
| The East Section                                       | 68 |
| The Southeast Section                                  |    |
| The South Section                                      | 72 |
| The Southwest Section                                  |    |
| The West Section                                       | 76 |
| The Northwest Section                                  |    |
| The North Section                                      | 80 |
| The Northeast Section                                  |    |
| PART FOUR: Day Selection Guide to the Year of The Shee | p  |
| Introduction to the Day Selection Calendar             |    |
| Calendar Terminology Key                               | 87 |
|                                                        |    |

#### How to find Your Animal Sign

In order to find your correct animal sign, as well as understand why the Chinese calendar begins in February, and not January, it is important to have a little understanding of the two different Chinese calendars. As with most things Chinese, we look at the Yin and Yang. In Chinese timekeeping, there is a Yin Calendar (Lunar calendar) and a Yang Calendar (Solar calendar).

#### How to find your Animal Sign

To find your animal sign, start with your birth date. If it is before February 4<sup>th</sup> (Spring Begins), use the prior year for the Chinese calendar. If it is after February 4<sup>th</sup>, then use the same birth year. If it is on February 4<sup>th</sup>, then you need the time of the birth to accurately determine the birth animal. This information is contained in the Chinese Ten-Thousand Year Calendar. (The American Feng Shui Institute has one available as an ebook at www.amfengshui.com). In the following pages, the birth years are listed for each animal, but remember, if your birthday is before February 4<sup>th</sup>, use the previous year to determine the animal.

#### The Twelve Animals