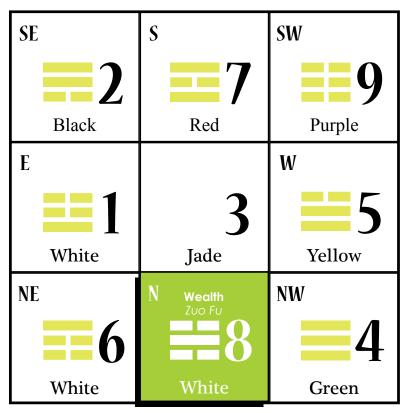

tune Star which is metal element. The 4 Green (wood) and the 6 White (metal) have a domination relationship. Therefore, if you spend a lot of time in this section, be on guard for your health. The Sui Sha is also in the west, so refrain from ground breaking in this section to prevent misfortune from occurring.

### <u>Caution</u>

Not beneficial for literature, scholars, writers, actors, and persons working in entertainment-related industries. Love relationships are short-lived.

## **Remedy**

Use water to remedy the negative influence. A fountain or aquarium in the northwest will help to change poison into medicine.

### After the Remedy

Beneficial for literature, scholars, writers, actors, and persons working in entertainment-related industries. Favorable energy for people in love.





**The North Section** 

# North

### <u>Situation</u>

Doors, bedrooms, or study rooms in the North Section.

### <u>Analysis</u>

The *8 White Zuo Fu Wealth Star* is in the north this year. The 8 White Star is earth element and is a Wealth Star. The north is the home of 1 White Fortune Star which is water element. Though 8 White (earth element) and 1 White (water element) have a domination relationship, the combination of these two auspicious stars still brings this section good potential for fame or receiving honor, wealth, and romance. However, there is an inauspicious Wu Dou star in the north section, so playing safe should be the policy. Avoid overworking and stay away from liquor to protect your health. Do not do act as a guarantor for others.

### <u>Caution</u>

Exercise caution