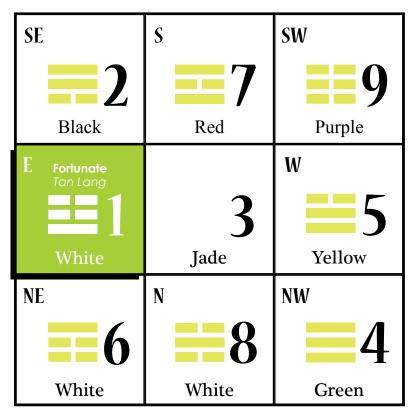

ontinue to experience fighting and clashes around the world, as in 2014.

The *3 Jade Lu Cun Star* corresponds to wood element and is a fighting star. We are currently in Period 8. This Period 8 is associated with the 8 White Zuo Fu Star. 8 White is Earth element. Because there is a domination relationship between 3 Jade Green (Wood) and 8 White (Earth) in the center, we can predict an elevated risk for earthquakes, landslides, sudden shocking explosions, global bombings, or terrorist attacks. There are also signs of a dangerous nature indicating that children can easily get hurt. Places like kindergartens, water parks, and amusement parks all should pay more attention. The most critical point of time will be between May 5<sup>th</sup> and June 5<sup>th</sup>.



68

# FENG SHUI **2015**



**The East Section** 

# East

## Situation

Doors, bedrooms, or study rooms in the East Section.

## **Analysis**

The 1 White Tan Lang Fortunate Star is in the east section in 2015. This Fortunate Star brings wealth, fame, romance, and good negotiation skills. The 1 White Star is water element. The east section is the home of the 3 Jade Lu Cun Star, which is wood element. The combination of 3 wood and 1 water have a productive relationship, making this section good for sales promotion, business expansion, and development.

## **Benefits**

Prosperity for flowers shops, nursery gardens, attorneys, or the sales profession.

# Enhancement

Use water or indoor water plants to enhance your money luck or increase sales volume.





# FENG SHUI **2015**



**The Southeast Section** 

# Southe