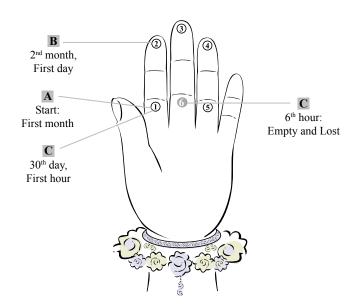

ch 30<sup>th</sup> is in the column that says 2<sup>nd</sup> month at the top. So we go to Position Two.
  March 30<sup>th</sup> is the 30<sup>th</sup> day of the 2<sup>nd</sup> month.
  Start where we left off in Position Two and call that 1.
- C. Count clockwise to the 30<sup>th</sup> position from there: Position One.
  Start in Position One and count for the hour.
  It is 10:30 am, the 6<sup>th</sup> hour.
- D. Count 6 positions, with Position One as the beginning, and end up in Position Six.

This is the outcome:

Position Three is Empty and Lost

Read the text and apply it to the situation. Empty and Lost begins with "A new limo was sent within." You wait calmly for twenty minutes and your ride arrives. The ride was upgraded to a hummer limo and comped the first 2 hours of service.





# OMENS

In Chinese almanacs, there are often listings of predictions based on omens. We include a few below. Have fun with it and don't take it seriously.

| Time         | Eye   | This is an omen of:                     |  |
|--------------|-------|-----------------------------------------|--|
| 11 pm - 1 am | Left  | Meeting a benefactor                    |  |
| Zi           | Right | Having a good meal                      |  |
| 1 - 3 am     | Left  | Having anxiety                          |  |
| Chou         | Right | Someone thinking about you              |  |
| 3 - 5 am     | Left  | Someone coming from afar                |  |
| Yin          | Right | A happy matter arriving                 |  |
| 5 - 7 am     | Left  | The coming of an important guest        |  |
| Mao