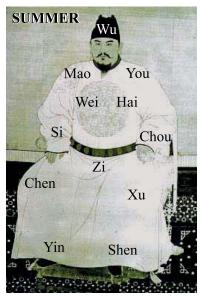

; great good luck for everyone                  |
| 9 - 11 am<br>Si    | A lucky person coming to seek wealth                       |
| 11 am - 1 pm<br>Wu | An important guest; someone wanting a dinner gathering     |
| 1 - 3 pm<br>Wei    | Someone wanting a meal; lucky activities                   |
| 3 - 5 pm<br>Shen   | Nightmares; eating is not beneficial                       |
| 5 - 7 pm<br>You    | Someone coming; someone asks about a matter                |
| 7 - 9 pm<br>Xu     | Someone missing you; a meeting brings benefit              |
| 9 - 11 pm<br>Hai   | Something frightens, but on the contrary, brings benefit   |

Correct for *Daylight Savings Time*, if in use (subtract one hour from the current time).



# THE YELLOW EMPEROR

# THE YELLOW EMPEROR IN THE FOUR SEASONS









There is a lifetime prediction commonly found in Chinese almanacs. Based on your season of birth, find your birth time.

|      | Season of Birth |                                                                     |                                                            |                                                                 |                                                                   |
|------|-----------------|---------------------------------------------------------------------|------------------------------------------------------------|-----------------------------------------------------------------|-------------------------------------------------------------------|
|      | ime<br>Birth    | <b>Spring</b><br>February 4 <sup>th</sup><br>to May 4 <sup>th</s