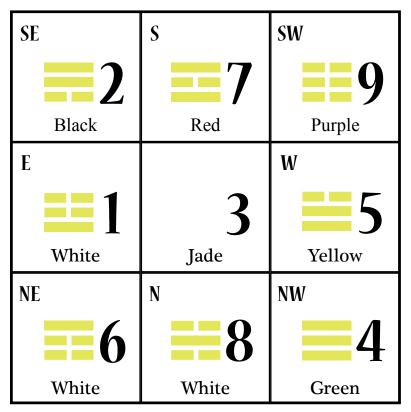

# LI MING PALACE READING

If Li Ming is here, the auspicious star Yue De shines above, so your luck moves upward. The self-employed have more opportunities for further development than salaried workers. You experience good fortune if you venture abroad whether it is for studies, career, or emigration. There are signs of unexpected gains and benefactors. Money prospects are average; the rewards depend on your efforts at work. With the Xiao Hao star here, watch out for unexpected consumption. Avoid gambling or financial speculation; it will be a losing game. Avoid stress brought on by over-working.