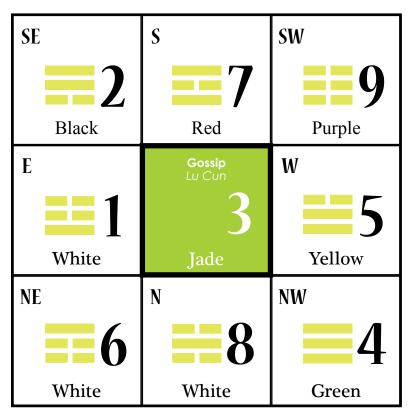

# LI MING PALACE READING

If Li Ming is here, the auspicious star Yue De shines above, so your luck moves upward. The self-employed have more opportunities for further development than salaried workers. You experience good fortune if you venture abroad whether it is for studies, career, or emigration. There are signs of unexpected gains and benefactors. Money prospects are average; the rewards depend on your efforts at work. With the Xiao Hao star here, watch out for unexpected consumption. Avoid gambling or financial speculation; it will be a losing game. Avoid stress brought on by over-working.