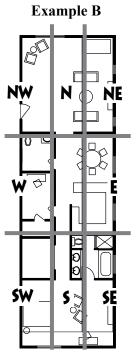

|                 | t rue T<br>c rue T<br>c you J | green fo                                                          |                                                                                                                                                                                                                                                                                                                                           |                                               |                                                   |                                     |                          | STELT: DETERMINE LOUN L'AUX | AUE         | ł            | Ä                                   | <b>101 2015</b>          |      |
|-----------------|-------------------------------|-------------------------------------------------------------------|-------------------------------------------------------------------------------------------------------------------------------------------------------------------------------------------------------------------------------------------------------------------------------------------------------------------------------------------|-----------------------------------------------|---------------------------------------------------|-------------------------------------|--------------------------|-----------------------------|-------------|--------------|-------------------------------------|--------------------------|------|
| Red P           |                               | id il oloti<br>al la citat<br>al la citat<br>al citat<br>al citat | This is mother system for making current yredictions:<br>First, use Thio 1, based on your momth and thus of birth.     Thin the makins of Table 1, and use them in Table 2, along with your your of birth, to find the palace of 14 Ming the 2015<br>Coree you have the makes of 11 Ming, med the mediction that fullows for that calace. | armel yr<br>wr moeth<br>d nae the<br>L Mine : | Alictions:<br>and thus<br>a in Tablu<br>and the s | of birth.<br>72, along<br>rediction | twith year<br>that follo | r year of l<br>see far the  | tich, to fi | ind the year | 110e of 11                          | Milling the              | 2015 |
|                 |                               |                                                                   |                                                                                                                                                                                                                                                                                                                                           |                                               |                                                   |                                     | Ben                      | Born After.                 |             |              |                                     |                          |      |
| Heat            |                               | iz al da M                                                        | 91 92 42 42 42 42 42 42 42 42 42 42 42 42 42                                                                                                                                                                                                                                                                                              | 91.9                                          | Are No<br>Are Month                               | Į.<br>Ν.                            | i al                     |                             | <b>a4</b>   | 17 M. M      | Oct 23<br>10 <sup>th</sup><br>Month | Nov 22<br>11 Å<br>Marili |      |
| Z Itpo-Los      | ļ                             | ŝ.                                                                | ų,                                                                                                                                                                                                                                                                                                                                        | 30                                            | R                                                 | ۲.                                  | R                        | <b>N</b>                    | Shen        | <b>PAK</b>   | <b>N</b>                            | B                        |      |
| Chen 1-Jun      | 8                             | £                                                                 | 5                                                                                                                                                                                                                                                                                                                                         | 8                                             | 昇                                                 | ¥                                   | You                      | j                           | <b>PA</b>   | M.           | ġi                                  | Į                        | Î    |
| Yha 3-San       | 9                             | 8                                                                 | ы                                                                                                                                                                                                                                                                                                                                         | 3                                             | 4                                                 | Å                                   | 9                        | ł                           | \$          | *            | Ş                                   | Ĵ                        | Ŗ    |
| Miso 57cm       | 8                             | 8                                                                 | B                                                                                                                                                                                                                                                                                                                                         | 4                                             | No.                                               | ļ                                   | 1                        | 1                           | <b>3</b> 6  | ļ            | ļ                                   | 1                        | ð    |
| Chan 7.9un      | 9                             | æ                                                                 | A                                                                                                                                                                                                                                                                                                                                         | D.                                            | 5                                                 | 3                                   | 1                        | -                           | Ş           | 3            | Ħ                                   | 8                        | N    |
|                 | Ē                             | a                                                                 | цаў.                                                                                                                                                                                                                                                                                                                                      | i.                                            | 3                                                 | ş                                   | 88                       | 5                           | Į           | Å            | 5                                   | R                        | H    |
| Wo liss-ips     | ļ                             | ₽Ø,Ť                                                              | li al                                                                                                                                                                                                                                                                                                                                     | ł                                             | £                                                 | QL.                                 | đ                        | ŝ                           | F           | 8            | R                                   | H                        | Ŕ    |
| 1-578<br>1-578  | R                             |                                                                   | TPAN .                                                                                                                                                                                                                                                                                                                                    | \$                                            | 1                                                 | 5                                   | ļ                        | ,                           | 5           | N            | 1                                   | R                        | Ж,   |
| She School      | g                             | ł                                                                 | ₽                                                                                                                                                                                                                                                                                                                                         | e                                             | ł                                                 | Ĵ                                   | 4                        | ð                           | N           | 3            | ħ                                   | ļ                        | ł    |
| Yea 5-7pm       | R                             | <b>1</b> 44                                                       | M                                                                                                                                                                                                                                                                                                                                         | 8                                             | Min                                               | <b>1</b>                            | 5                        | 2                           | 1           | N            | Xon                                 | ļ                        |      |
| XL 7.9pm        | 8                             | 3                                                                 | ð                                                                                                                                                                                                                                                                                                                                         | Ner<br>M                                      | ş                                                 | 9                                   | R                        |                             | R           | 2            | 1997                                |                          | F    |
| Bellys interest | R                             | 0                                                                 |                                                                                                                                                                                                                                                                                                                                           | ş.                                            | 5                                                 | 8                                   | ï                        | R                           | You         |              | Wai                                 |                          | 8    |

of the Ferrick-Sear Angl. If how within a day of data much data, plane consit a Ne-2 human Zar Calender to deterrine much within in your birth much in this system. It is not recentry for you to understand the Cahana terra, in the tables, but follow the tables to the much pulses firstyre.

| TABLE 2  | 2          | 1.5      | EF 2: I   | VILAC         | LACE FOR A WEI (SHE | AWE               | STEP 2: PALACE FOR A WEI (SHEEP) YEAR | CP) YE        | AR              |          | for 2015  | 2.00        |
|----------|------------|----------|-----------|---------------|---------------------|-------------------|---------------------------------------|---------------|-----------------|----------|-----------|-------------|
|          |            |          |           |               |                     | Birth             | Birth Year:                           |               |                 |          |           |             |
| Ming     | <b>철</b> 리 | 88       |           | Rubble<br>Mac | Deugon              | 419<br>200<br>200 | Bourse<br>We                          | Streep<br>and | Monthey<br>Shen | Receipt  | 22        | 쵧           |
| R        | æ          | <b>F</b> | M         | l             | You                 | R                 | M                                     | R             | ð               | ę        | Me        | 8           |
| 0<br>Bed |            | Wai      | 1         | Yeu           | 2                   | i II              | 13                                    | 5             | ų,              | ŝ        | 8         | W           |
| ¢,       |            |          | ų         | 8             | H                   | 2                 | g                                     | ¢.            | Nie<br>K        | g        | 3         | ¢,          |
| Man      |            | Kon      | Ŗ         | 12            | 14                  | 5                 | j <b>i</b>                            | j             | j               | ų        | <b>1</b>  | , Tak       |
| J        | <b>"</b>   | R        |           | 5             |                     | ş                 | Ma                                    | Į             | 2               | <b>F</b> | Here<br>H | Į.          |
|          | ų          |          | N         | j             |                     | )<br>Lio          | Close<br>Close                        | R             | 1               | Wei      | Silect    | <b>T</b> er |
| WL       | 1          | 5        | j         | £             | a)                  | ł                 | đ                                     | W             |                 |          | n a       | R           |
| ł        | 8          | 5        | ų,        | Ĵ             | 9                   | 35                | *                                     |               | <b>1</b>        | R.       | R         | 围           |
|          | 0          | Ŗ        | Nin o     | 0             |                     | W.                |                                       |               | X               | R        | 围         | 8           |
| Na.      | 뷥          | ) dec    | Cbee<br>C | a             | 5                   |                   | Sbec                                  | Ton.          | Ŗ               |          | Z         | Chos        |
| An<br>N  | i i i      | 9        |           | <b>14</b> 4   | PMP.                | (Jaco             | You                                   | N.            | 1               | 2        |           | Ę,          |
| Edi      | đ          | а,       | P.        | PANA.         | Udage               | 100X              | Ŕ                                     |               | R               | đ        | Ψħ        |             |
|          |            |          |           |               |                     |                   |                                       |               |                 |          |           |             |

**DNUM IT** 

LI MING (etablish fite):

Notes

- This fits Paises of Li Ming, found in Table 1, and compare it to fits year of birth to find the palace for 2015, a Wei (Sheep) yeer. ÷
  - Use Jamary 21<sup>±</sup> us the beginning of the now year for finding the birth year. If the date falls within one day of Jernery 21<sup>4</sup>, check in a Tex-Thousawd Year Calendar to be sme. If the birth date is between Jernery 1<sup>4</sup> and The predictions described below go from January 20<sup>th</sup>, 2015 and January 19<sup>th</sup>, 2016. Jumusry 20th, complete the person as belonging to the previous year in this system. k ٠