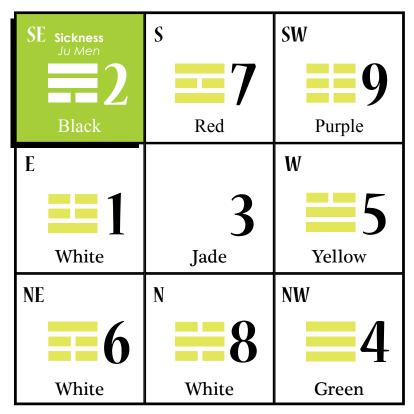

h</sup>.



68

# FENG SHUI **2015**



**The East Section** 

# East

## Situation

Doors, bedrooms, or study rooms in the East Section.

## **Analysis**

The 1 White Tan Lang Fortunate Star is in the east section in 2015. This Fortunate Star brings wealth, fame, romance, and good negotiation skills. The 1 White Star is water element. The east section is the home of the 3 Jade Lu Cun Star, which is wood element. The combination of 3 wood and 1 water have a productive relationship, making this section good for sales promotion, business expansion, and development.

## **Benefits**

Prosperity for flowers shops, nursery gardens, attorneys, or the sales profession.

# Enhancement

Use water or indoor water plants to enhance your money luck or increase sales volume.





# FENG SHUI **2015**



**The Southeast Section** 

# Southeast

## <u>Situation</u>

Doors, bedrooms, or study rooms in the Southeast Section.

## <u>Analysis</u>

The *2 Black Ju Men Star* is in the southeast this year. The 2 Black Ju Men Star is earth element; it represents sickness, gossip, and misunderstandings. Southeast is the home of 4 Green Wen Qu Star, and its element is wood. Wood dominates earth, creating disharmony in the family, especially for housewives. Therefore, when spending a lot of time in this section, be cautious of health problems or sex diseases.

## <u>Caution</u>

Inharmonious relationships between husband and wife. Arguments and misunderstandings are easily aroused.

# **Remedy**

Use a metal container filled with water to reduce the negative energy of domination in this section.

##