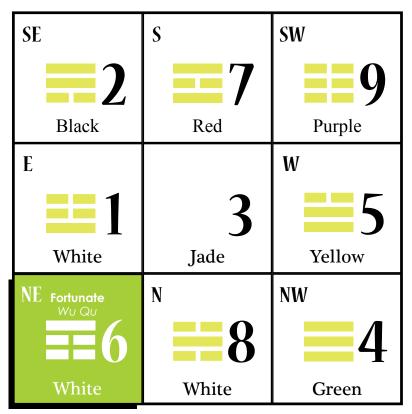

is in the north this year. The 8 White Star is earth element and is a Wealth Star. The north is the home of 1 White Fortune Star which is water element. Though 8 White (earth element) and 1 White (water element) have a domination relationship, the combination of these two auspicious stars still brings this section good potential for fame or receiving honor, wealth, and romance. However, there is an inauspicious Wu Dou star in the north section, so playing safe should be the policy. Avoid overworking and stay away from liquor to protect your health. Do not do act as a guarantor for others.

### <u>Caution</u>

Exercise caution to avoid any big losses due to hasty emotional decisions.

Trust no one to sign legal documents on your behalf.

Be careful of kidney or blood related problems.







**The Northeast Section** 

## Northeast

### **Situation**

Doors, bedrooms, or study rooms in the Northeast Section.

### **Analysis**

The 6 White Wu Ou Fortune Star visits the northeast in 2015. The 6 White Fortune Star is a star of authority and power but also brings wealth. The 6 White Star's element is metal. The northeast belongs to the 8 White Zuo Fu Money Star which brings fame and wealth. The 8 White Star is earth. There are other auspicious annual stars in harmonious relationship with these two so it makes the northeast section greatly beneficial for politicians, leaders, and land developers or real estate related businesses. However, there is an inauspicious Sui Po star in the northeast, so it is not advisable for construction or ground breaking to take place here.

### **Be